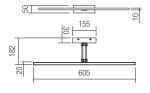

Séria nástenných svietidiel pre interiér vybavených SMD LED diódami, kovové puzdro lakované v pieskovej bielej alebo pieskovej čiernej farbe, difúzor zo saténového polykarbonátu.

Led type 2835 SMD LED 35 pcs x 0,22W

Power 8V

Input 220V-240V, 50/60Hz

Color temperature 3000K Lumen source 859 lm Lumen system 582 lm CRI 92
Not dimmable

Not dimmable C €⊕ IP20

Led type 2835 SMD LED 60 pcs x 0,27W

Power 16,4W

out 220V-240V, 50/60Hz lor temperature 3000K

Color temperature Lumen source 1761 lm Lumen system CRI 92
Not dimmable 3000K

Not dimmable **CEPP20**