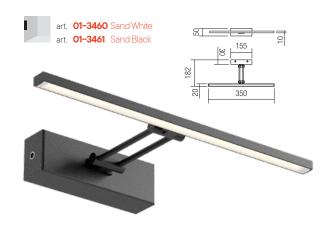

## Series of wall lamps for indoor equipped with SMD LEDs, metal housing painted in sand white or sand black, diffuser of satin polycarbonate.

Serie de aplice pentru interior echipate cu LED SMD, structură din metal disponibilă vopsită alb mat sau negru mat, dispersor din policarbonat satinat

Power 8V

Input 220V-240V, 50/60Hz

Color temperature 3000K Lumen source 859 lm Lumen system 582 lm CRI 92
Not dimmable

Not dimmable C €⊕ IP20

Led type 2835 SMD LED 60 pcs x 0,27W

Power 16,4W

out 220V-240V, 50/60Hz lor temperature 3000K

Color temperature Lumen source 1761 lm Lumen system CRI 92
Not dimmable 3000K

Not dimmable **CEPP20**