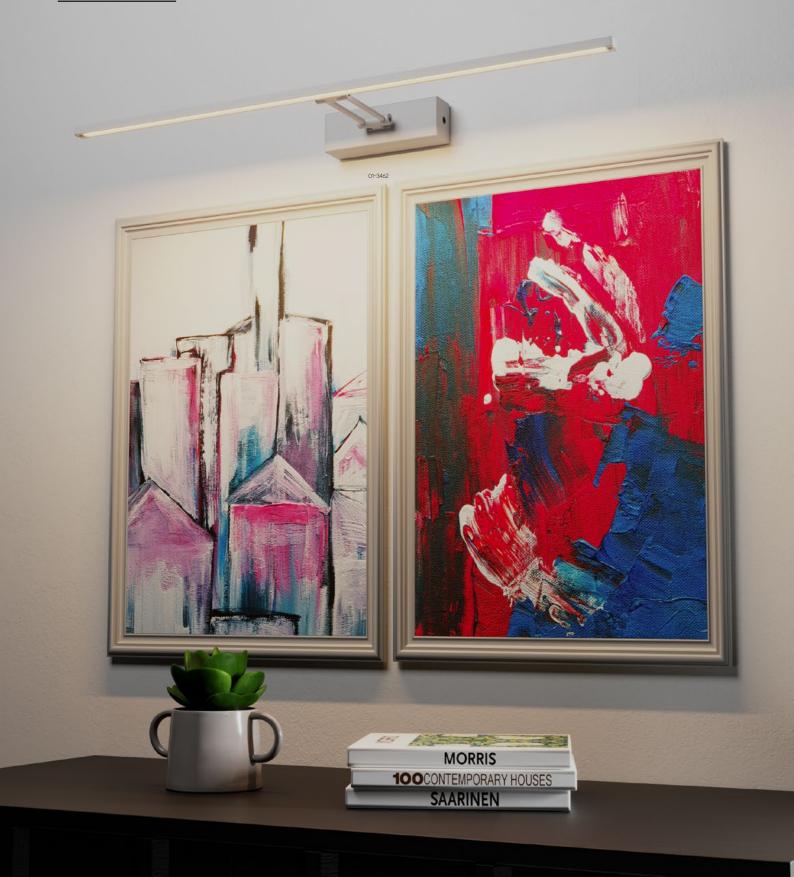

## **Linear**

## Series of wall lamps for indoor equipped with SMD LEDs, metal housing painted in sand white or sand black, diffuser of satin polycarbonate.

Serie de aplice pentru interior echipate cu LED SMD, structură din metal disponibilă vopsită alb mat sau negru mat, dispersor din policarbonat satinat